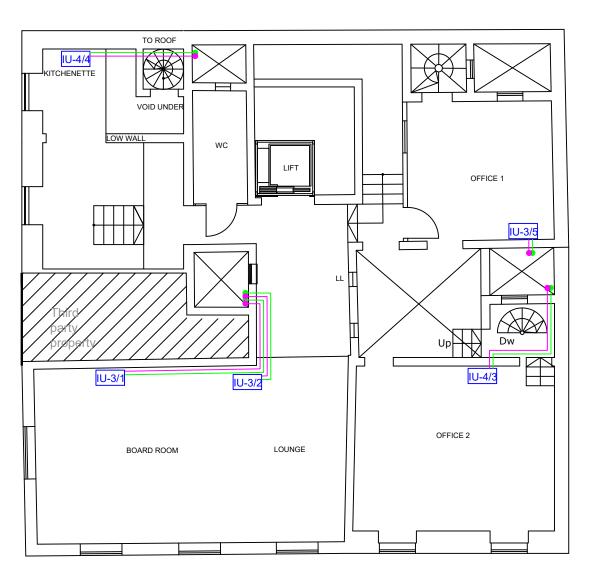

| HVAC Equipment Schedule |              |                                                   |          |  |  |
|-------------------------|--------------|---------------------------------------------------|----------|--|--|
| Ref                     | Description  | Specification                                     | Quantity |  |  |
| OU-3/1                  | Outdoor Unit | System 1 - Split Type Outdoor Unit, 5.0KW         | 1        |  |  |
| IU-3/1                  | Indoor Unit  | System 1 - Split Type Highwall Indoor Unit, 5.0KW | 1        |  |  |
| OU-3/2                  | Outdoor Unit | System 2 - Split Type Outdoor Unit, 5.0KW         | 1        |  |  |
| IU-3/2                  | Indoor Unit  | System 2 - Split Type Highwall Indoor Unit, 5.0KW | 1        |  |  |
| OU-4/3                  | Outdoor Unit | System 3 - Split Type Outdoor Unit, 7.1KW         | 1        |  |  |
| IU-4/3                  | Indoor Unit  | System 3 - Split Type Highwall Indoor Unit, 7.1KW | 1        |  |  |
| OU-4/4                  | Outdoor Unit | System 4 - Split Type Outdoor Unit, 7.1KW         | 1        |  |  |
| IU-4/4                  | Indoor Unit  | System 4 - Split Type Highwall Indoor Unit, 7.1KW | 1        |  |  |
| OU-3/5                  | Outdoor Unit | System 5 - Split Type Outdoor Unit, 5.0KW         | 1        |  |  |
| IU-3/5                  | Indoor Unit  | System 5 - Split Type Highwall Indoor Unit, 5.0KW | 1        |  |  |

## LEGEND

EXTRACT FAN TYPE 1 INCL. FLOW/HEAD SF-1 SUPPLY FAN TYPE 1 INCL. FLOW/HEAD EGG CRATE RETURN GRILLE, INCL DIMS 4 WAY SUPPLY GRILLE, INCL DIMS 3 WAY SUPPLY GRILLE, INCL DIMS IU-1 INDOOR A/C UNIT HIGHWALL TYPE 1 INDOOR A/C UNIT CASSETTE TYPE OU-1 OUTDOOR A/C UNIT TYPE 1 MC MASTER CONTROLLER С ROOM TEMPERATURE CONTROLLER G3 WL FILTER TYPE G3 WEATHER LOUVER HRV HEAT RECOVERY VENTILATOR OU/IU-X/Y UNIT SIZE X/CONNECTED TO SYSTEM Y DOOR CONTACT SWITCH FD FIRE DAMPER MOTORISED FIRE SMOKE DAMPER FSD VCD CONSTANT VOLUME CONTROL DAMPER MCD MOTORISED CONTROL DAMPER 300X140/475 DUCT INTERNAL DIM. / FLOW m3/Hr POLYURETHANE 20mm OR GALV. STEEL INSULATED COPPER PIPEWORK PVC DRAIN PIPEWORK

## NOTES:

FINAL LOCATION OF EQUIPMENT TO BE COORDINATED WITH OTHER SERVICES/CONSULTANT

IP 55 ISOLATOR TO BE PROVIDED NEXT TO OUTDOOR UNIT

| ı |     |                   |           |
|---|-----|-------------------|-----------|
|   |     |                   |           |
|   |     |                   |           |
|   |     |                   |           |
|   |     |                   |           |
|   |     |                   |           |
|   | 01  | UPDATE UNIT SIZES | 23.11.202 |
|   | REV | DESCRIPTION       | DATE      |

## Ing. Edwin Aquilina

B. Mech. Eng. (Hons.) Eur Ing Engineering Consultancy Services Project Management Fire Safety Engineering Mob (+356) 99435668 E-Mail edwinaquilina@gmail.com

AIR CONDITIONING PLAN MDB, LEVEL 4, 5-7 MARKET STREET FLORIANA