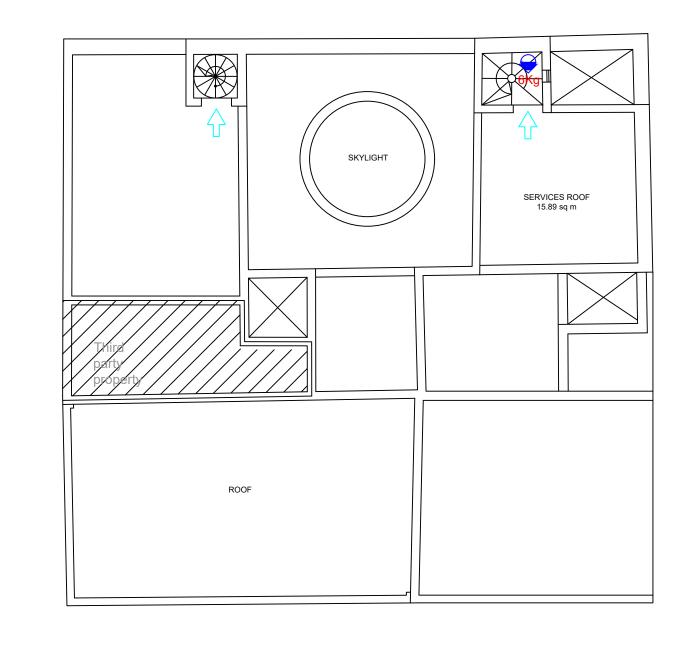

## LEGEND

| LEGEND                                                                                                                                                                                             |                                                                                                                                                                                                                                                                                                                                                                                                                                                                                                                            |                 |                   |                     |  |
|----------------------------------------------------------------------------------------------------------------------------------------------------------------------------------------------------|----------------------------------------------------------------------------------------------------------------------------------------------------------------------------------------------------------------------------------------------------------------------------------------------------------------------------------------------------------------------------------------------------------------------------------------------------------------------------------------------------------------------------|-----------------|-------------------|---------------------|--|
| FD<br>FD<br>FD<br>FD<br>FD<br>FD<br>FD<br>FD<br>FD<br>FD<br>FD<br>FD<br>FD<br>F                                                                                                                    | 2 HOURS RESISTANT COMPARTMENT WALL  1.5 HOURS RESISTANT COMPARTMENT WALL  1.5 HOURS RESISTANT COMPARTMENT WALL  1 HOUR RESISTANT COMPARTMENT WALL  FD-30 30 MINUTE FIRE RESISTANT DOOR  FD-60S 60 MIN RESISTANT DOOR C/W SMOKE SEAL  FD-30S 30 MIN RESISTANT DOOR C/W SMOKE SEAL  ESCAPE ROUTE  INLET BREACHER  DRY LANDING VALVE  FIRE HOSE REEL CABINET  FIRE HOSE REEL CABINET  CO2 FIRE EXTINGUISHER  DRY POWDER FIRE EXTINGUISHER  DRY POWDER FIRE EXTINGUISHER  DRY POWDER FIRE EXTINGUISHER  FOAM FIRE EXTINGUISHER |                 |                   |                     |  |
|                                                                                                                                                                                                    | FOAM FIRE EXTINGUISHER         EMERGENCY LIGHT         M       EVACUATION MAP         HAZARD ZONE 0         HAZARD ZONE 1         HAZARD ZONE 2         AREA PROTECTED BY WET SPRINKLERS         SF-1         SUPPLY FAN WITH FLOW RATE         EF-1         EXTRACT FAN WITH FLOW RATE         RG         RETURN GRILLE         SG         SUPPLY GRILLE         OU-1         OUTDOOR A/C UNIT         CASSETTE TYPE INDOOR A/C UNIT                                                                                      |                 |                   |                     |  |
| FIRE FIGHTING, FIRE ALARM, EXIT SIGNS,<br>EMERGENCY LIGHTS TO BE DESIGNED BY<br>COMPETENT PERSON                                                                                                   |                                                                                                                                                                                                                                                                                                                                                                                                                                                                                                                            |                 |                   |                     |  |
|                                                                                                                                                                                                    |                                                                                                                                                                                                                                                                                                                                                                                                                                                                                                                            |                 |                   |                     |  |
|                                                                                                                                                                                                    |                                                                                                                                                                                                                                                                                                                                                                                                                                                                                                                            |                 |                   |                     |  |
|                                                                                                                                                                                                    |                                                                                                                                                                                                                                                                                                                                                                                                                                                                                                                            |                 |                   |                     |  |
|                                                                                                                                                                                                    |                                                                                                                                                                                                                                                                                                                                                                                                                                                                                                                            |                 |                   |                     |  |
| 01 CLIENT REQUIRED THAT STAIRCASE NOT ENCLOSED                                                                                                                                                     |                                                                                                                                                                                                                                                                                                                                                                                                                                                                                                                            |                 |                   | ED 1.05.2020        |  |
| REV                                                                                                                                                                                                | REV DESCRIPTION DATE                                                                                                                                                                                                                                                                                                                                                                                                                                                                                                       |                 |                   |                     |  |
| Ing. Edwin Aquilina<br>B. Mech. Eng. (Hons.) Eur Ing<br>Engineering Consultancy Services<br>Project Management<br>Fire Safety Engineering<br>Mob (+356) 99435668<br>E-Mail edwinaquilina@gmail.com |                                                                                                                                                                                                                                                                                                                                                                                                                                                                                                                            |                 |                   |                     |  |
| ROOF, MDB                                                                                                                                                                                          |                                                                                                                                                                                                                                                                                                                                                                                                                                                                                                                            |                 |                   |                     |  |
| 5-7 MARKET STREET, FLORIANA                                                                                                                                                                        |                                                                                                                                                                                                                                                                                                                                                                                                                                                                                                                            |                 |                   |                     |  |
| Drawing No: 5                                                                                                                                                                                      |                                                                                                                                                                                                                                                                                                                                                                                                                                                                                                                            |                 | Scale:<br>1·100   | (A3)                |  |
|                                                                                                                                                                                                    |                                                                                                                                                                                                                                                                                                                                                                                                                                                                                                                            |                 |                   | ייה)                |  |
| Project Ref:<br>076/20                                                                                                                                                                             |                                                                                                                                                                                                                                                                                                                                                                                                                                                                                                                            |                 | Sheet:<br>1 of 1  |                     |  |
| 010/20                                                                                                                                                                                             |                                                                                                                                                                                                                                                                                                                                                                                                                                                                                                                            |                 |                   | // I                |  |
| Draw                                                                                                                                                                                               | IAa                                                                                                                                                                                                                                                                                                                                                                                                                                                                                                                        | Checked:<br>EAa | Status:<br>DESIGN | Date:<br>24.04.2020 |  |
| DIMENSIONS N/A                                                                                                                                                                                     |                                                                                                                                                                                                                                                                                                                                                                                                                                                                                                                            |                 |                   |                     |  |